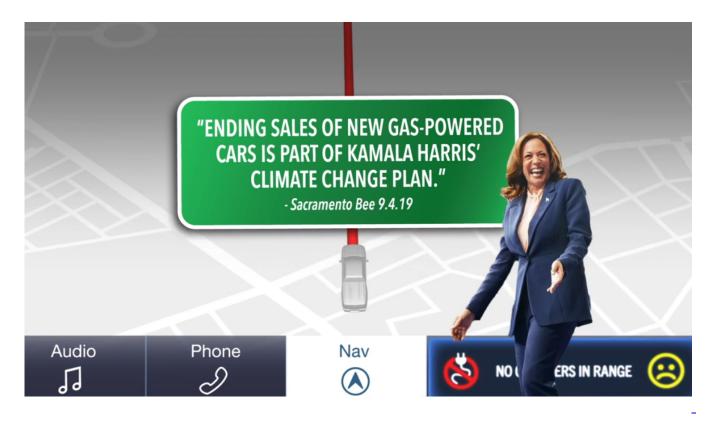

**WASHINGTON, D.C.** — Today, the American Fuel & Petrochemical Manufacturers (AFPM) is launching <u>Driver's Seat</u>, a new issue ad highlighting Vice President Kamala Harris' well-documented <u>support</u> for a California-style 100% ban on sales of new gas cars across the United States, policy that is even more extreme than the unpopular <u>Biden-Harris EPA regulation</u> aimed at phasing out most new gas cars by 2032.

**Driver's Seat** 

State-specific versions of Driver's Seat—calling on key Senators and Congressional Representatives to put a stop to the Biden-Harris car ban—are running in five states: Michigan, Montana, Nevada, Pennsylvania and Wisconsin.

<u>Driver's Seat</u> is part of AFPM's eight-figure issue campaign to educate Americans and provide consumers with opportunities to communicate their opposition to gas car bans and EV mandates directly with their elected officials and policymakers.